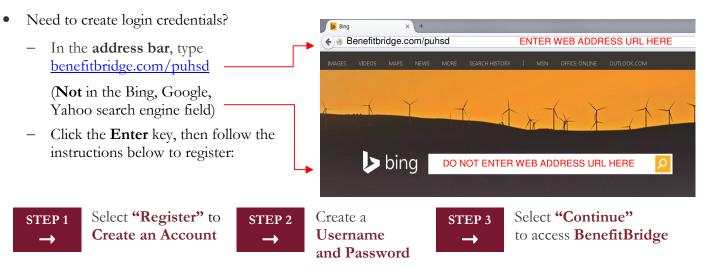

## Registration and Login

- Already have login credentials? Login to BenefitBridge at benefitbridge.com/puhsd
- Forgot your username or password? Click on "Forgot Username/Password?"
- Please add or update your email address to receive an email confirmation of your enrollment approval.