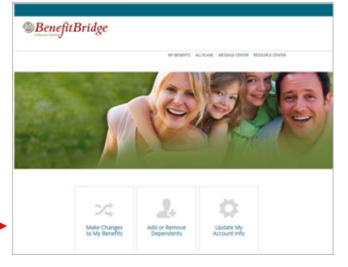

## Perris Union High School District Online Benefits Enrollment is easy with BenefitBridge!

- View current plan year benefits
- Compare plan options
- Enroll in benefits

- Verify and update dependents and beneficiaries
- Available 24/7 via the Internet

## Registration and Login

- Already have login credentials? Login to BenefitBridge at benefitbridge.com/puhsd
- Forgot your username or password? Click on "Forgot Username/Password?"
- Please add or update your email address to receive an email confirmation of your enrollment approval.



## **Enrolling in Benefits**





## Need Help?

Contact BenefitBridge Support at 800.814.1862; Mon – Fri, 8:00 AM – 5:00 PM, PST or email benefitbridge@keenan.com.